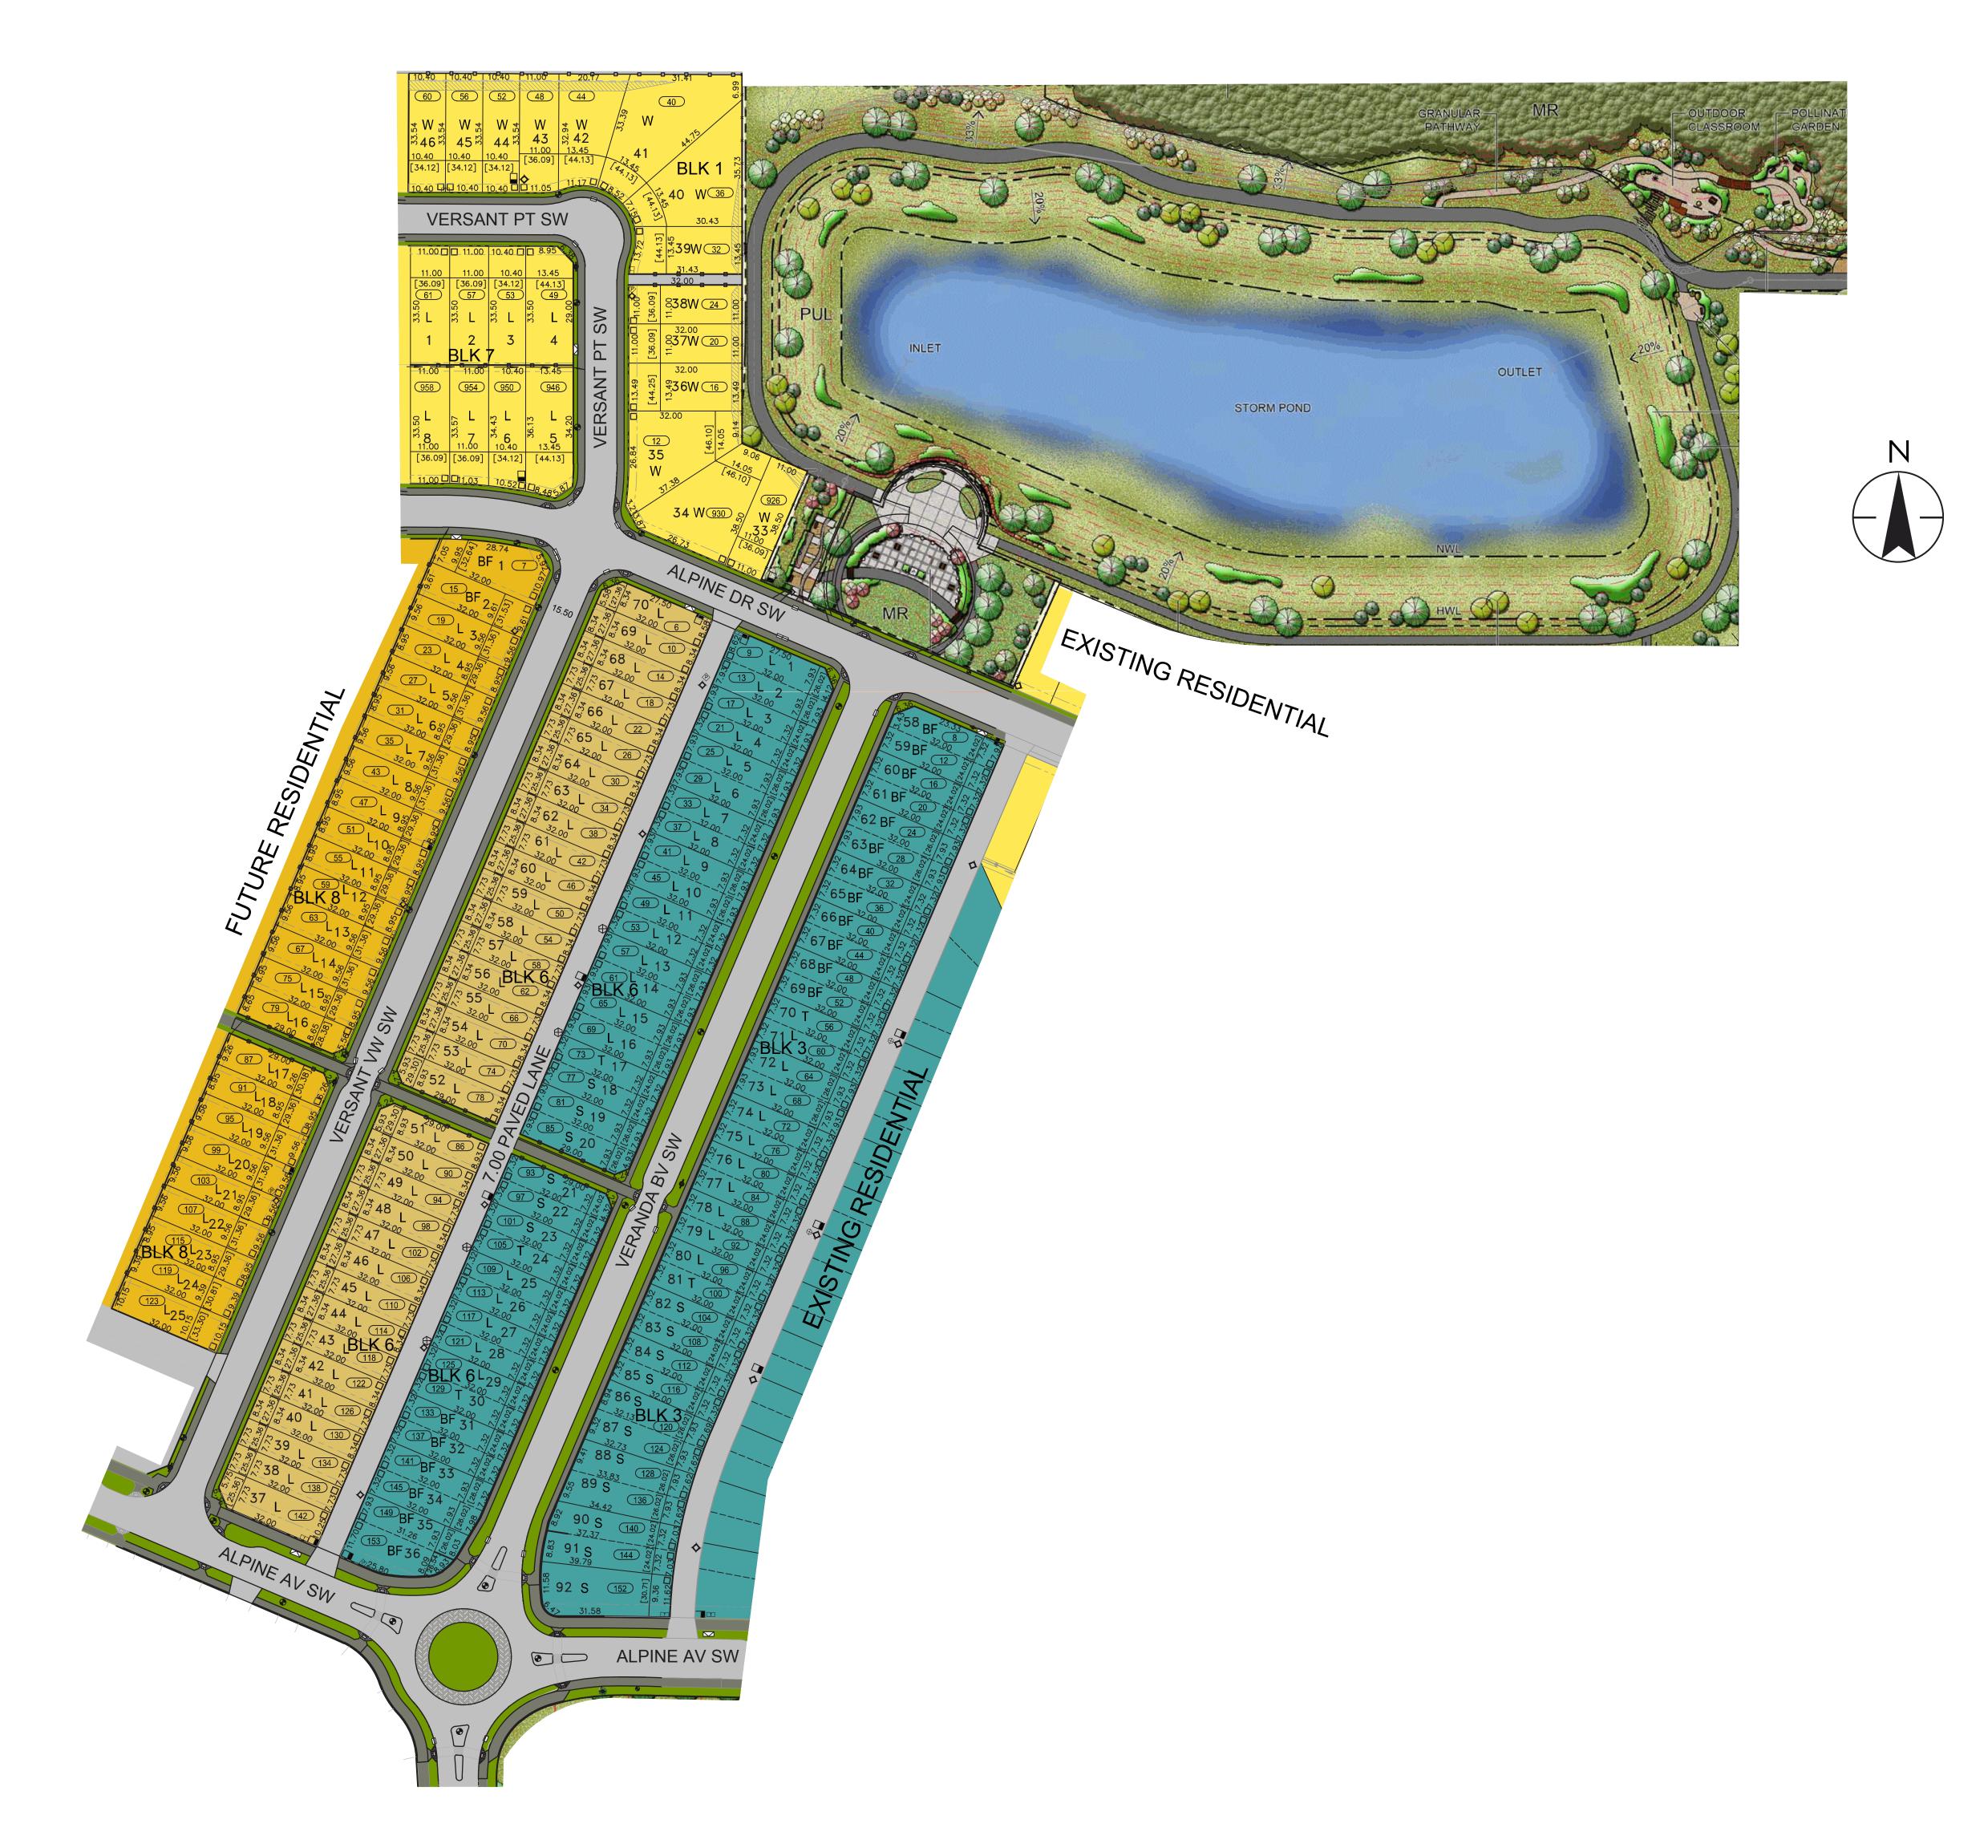

## PHASE 2 PRELIMINARY

## Legend

- L LEVEL LOT (Sideyard Drains To The Front)
- BF LEVEL LOT (Back To Front Drainage)
- W WALKOUT BASEMENT
- T TRANSITION LOT
- S SPLIT/SUNSHINE LOT
- ☐ DRIVEWAY LOCATION
- ELECTRIC TRANSFORMER (PRELIMINARY)
- STREETLIGHT (PRELIMINARY)
- ♦ CABLE TV PEDESTAL (PRELIMINARY)
- CABLE TV PULLBOX (PRELIMINARY)
- TELEPHONE PEDESTAL (PRELIMINARY)
- TELEPHONE SERVICE VAULT (PRELIMINARY)
- ——— WOOD SCREEN FENCE
- XX MUNICIPAL ADDRESS (PRELIMINARY)
- ► COMMUNITY MAILBOX
- CONCRETE DRAINAGE SWALE ROW
- TWIN TYPE 'C' CATCH BASIN
- □ TYPE 'C' CATCH BASIN
- HOUSE SETBACK REQUIRED (MINIMUM 6.5m FROM PROPERTY LINE)

- 3:1 BACKSLOPING

Duplex Lane

Single Family Front Garage

Zero Lot (Narrow) Front Garage

Zero Lot (Narrow) Lane

Future Residential

## NOTES:

REFER TO LEGAL PLAN OF SUBDIVISION TO CONFIRM ALL LOT DIMENSIONS.

REFER TO UTILITY RIGHTS OF WAY AND EASEMENT
DOCUMENTS TO DETERMINE RESTRICTIONS ON EXTENT OF

THIS PLAN IS CONCEPT ONLY AND MAY BE SUBJECT TO CHANGE WITHOUT NOTICE.